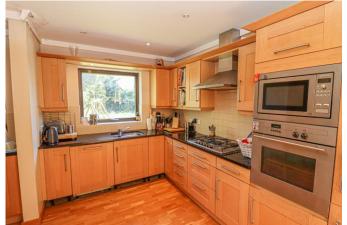

## 1 The Glade

Christchurch, Dorset, BH23 2ES

£725,000

Designed by Cheshire Robbins Group, renowned for contemporary styled property, this 4-bedroom detached home is located west of Christchurch in a private development called The Glade. The ground floor living and dining area are open plan with the feature open tread wooden staircase running up through the middle to the firstfloor galleried landing. The room is bright and airy with feature windows to one elevation. Two bedrooms are on the ground floor together with a shower room and WC. The area opens to the kitchen and to a separate sitting room opening onto the garden. The entire first floor has the master bedroom with a four-piece en-suite bathroom & a second double bedroom also with an ensuite. The outside has carport parking with additional overflow parking to the side. Garage. Courtyard front garden with small, detached studio room with power. The rear garden is of a good size and enjoys a southerly aspect.

Kitchen 12' 3" x 12' 1" (3.73m x 3.68m)

Lounge 18' 6" x 12' 1" (5.63m x 3.68m)

Lounge/Diner 32' 0" x 15' 7" (9.75m x 4.75m)

Bedroom 1 13' 10" x 12' 9" (4.21m x 3.88m)

Bedroom 2 13' 10" x 12' 4" (4.21m x 3.76m)