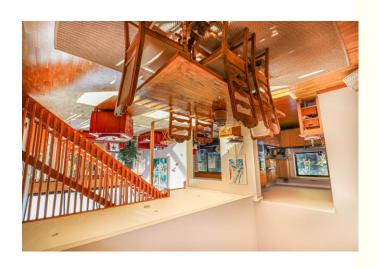

## 1 The Glade

Christchurch, Dorset, BH23 2ES

£725,000

Designed by Cheshire Robbins Group, renowned for contemporary styled property, this 4-bedroom detached home is located west of Christchurch in a private development called The Glade. The ground floor living and dining area are open plan with the feature open tread wooden staircase running up through the middle to the firstfloor galleried landing. The room is bright and airy with feature windows to one elevation. Two bedrooms are on the ground floor together with a shower room and WC. The area opens to the kitchen and to a separate sitting room opening onto the garden. The entire first floor has the master bedroom with a four-piece en-suite bathroom & a second double bedroom also with an ensuite. The outside has carport parking with additional overflow parking to the side. Garage. Courtyard front garden with small, detached studio room with power. The rear garden is of a good size and enjoys a southerly aspect.