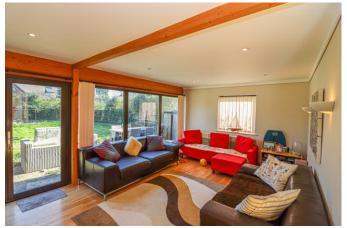

## 1 The Glade

Christchurch, Dorset, BH23 2ES

£725,000

Designed by Cheshire Robbins Group, renowned for contemporary styled property, this 4-bedroom detached home is located west of Christchurch in a private development called The Glade. The ground floor living and dining area are open plan with the feature open tread wooden staircase running up through the middle to the firstfloor galleried landing. The room is bright and airy with feature windows to one elevation. Two bedrooms are on the ground floor together with a shower room and WC. The area opens to the kitchen and to a separate sitting room opening onto the garden. The entire first floor has the master bedroom with a four-piece en-suite bathroom & a second double bedroom also with an ensuite. The outside has carport parking with additional overflow parking to the side. Garage. Courtyard front garden with small, detached studio room with power. The rear garden is of a good size and enjoys a southerly aspect.