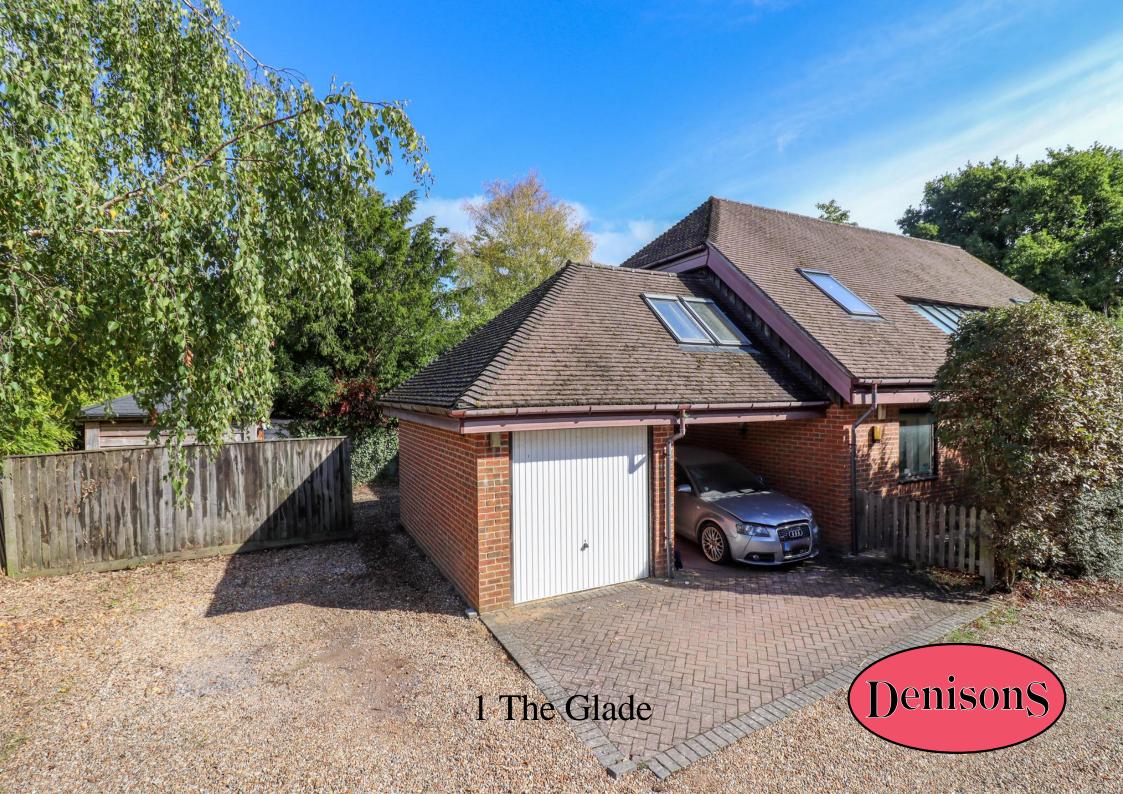

## 1 The Glade

Christchurch, Dorset, BH23 2ES

£725,000

Designed by Cheshire Robbins Group, renowned for contemporary styled property, this 4-bedroom detached home is located west of Christchurch in a private development called The Glade. The ground floor living and dining area are open plan with the feature open tread wooden staircase running up through the middle to the firstfloor galleried landing. The room is bright and airy with feature windows to one elevation. Two bedrooms are on the ground floor together with a shower room and WC. The area opens to the kitchen and to a separate sitting room opening onto the garden. The entire first floor has the master bedroom with a four-piece en-suite bathroom & a second double bedroom also with an ensuite. The outside has carport parking with additional overflow parking to the side. Garage. Courtyard front garden with small, detached studio room with power. The rear garden is of a good size and enjoys a southerly aspect.