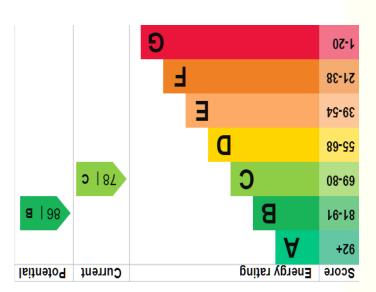

## 1 The Glade

Christchurch, Dorset, BH23 2ES

£725,000

Designed by Cheshire Robbins Group, renowned for contemporary styled property, this 4-bedroom detached home is located west of Christchurch in a private development called The Glade. The ground floor living and dining area are open plan with the feature open tread wooden staircase running up through the middle to the firstfloor galleried landing. The room is bright and airy with feature windows to one elevation. Two bedrooms are on the ground floor together with a shower room and WC. The area opens to the kitchen and to a separate sitting room opening onto the garden. The entire first floor has the master bedroom with a four-piece en-suite bathroom & a second double bedroom also with an ensuite. The outside has carport parking with additional overflow parking to the side. Garage. Courtyard front garden with small, detached studio room with power. The rear garden is of a good size and enjoys a southerly aspect.