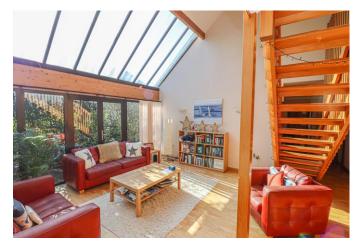

## 1 The Glade

Christchurch, Dorset, BH23 2ES

£725,000

Designed by Cheshire Robbins Group, renowned for contemporary styled property, this 4-bedroom detached home is located west of Christchurch in a private development called The Glade. The ground floor living and dining area are open plan with the feature open tread wooden staircase running up through the middle to the firstfloor galleried landing. The room is bright and airy with feature windows to one elevation. Two bedrooms are on the ground floor together with a shower room and WC. The area opens to the kitchen and to a separate sitting room opening onto the garden. The entire first floor has the master bedroom with a four-piece en-suite bathroom & a second double bedroom also with an ensuite. The outside has carport parking with additional overflow parking to the side. Garage. Courtyard front garden with small, detached studio room with power. The rear garden is of a good size and enjoys a southerly aspect.

Kitchen 12' 3" x 12' 1" (3.73m x 3.68m)

Lounge 18' 6" x 12' 1" (5.63m x 3.68m)

Lounge/Diner 32' 0" x 15' 7" (9.75m x 4.75m)

Bedroom 1 13' 10" x 12' 9" (4.21m x 3.88m)

Bedroom 2 13' 10" x 12' 4" (4.21m x 3.76m)