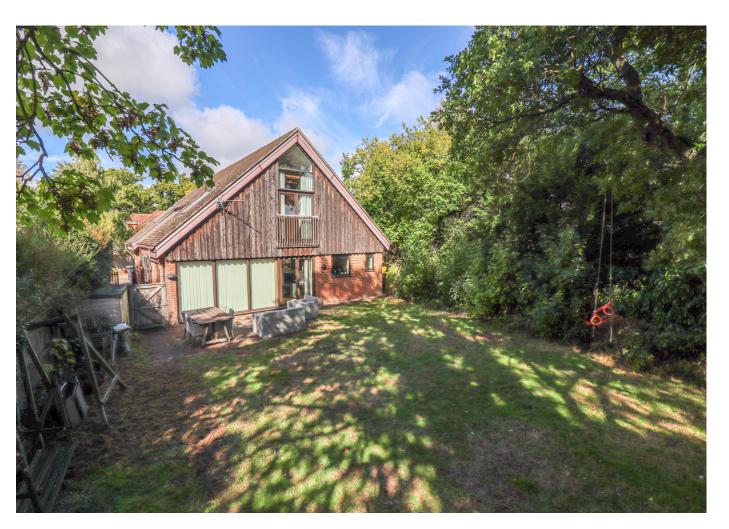

## 1 The Glade

Christchurch, Dorset, BH23 2ES

£725,000

Designed by Cheshire Robbins Group, renowned for contemporary styled property, this 4-bedroom detached home is located west of Christchurch in a private development called The Glade. The ground floor living and dining area are open plan with the feature open tread wooden staircase running up through the middle to the firstfloor galleried landing. The room is bright and airy with feature windows to one elevation. Two bedrooms are on the ground floor together with a shower room and WC. The area opens to the kitchen and to a separate sitting room opening onto the garden. The entire first floor has the master bedroom with a four-piece en-suite bathroom & a second double bedroom also with an ensuite. The outside has carport parking with additional overflow parking to the side. Garage. Courtyard front garden with small, detached studio room with power. The rear garden is of a good size and enjoys a southerly aspect.