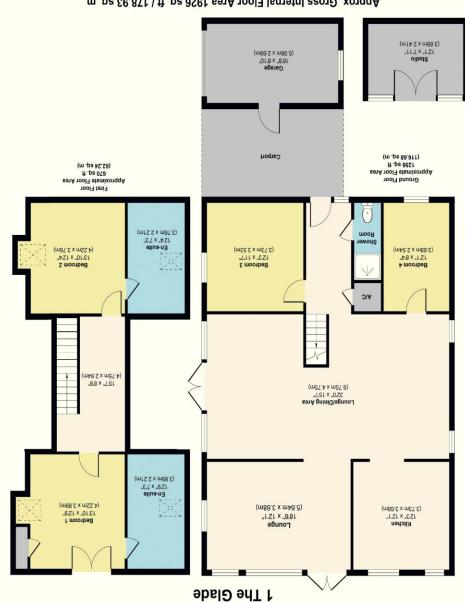

## 1 The Glade

Christchurch, Dorset, BH23 2ES

£725,000

Designed by Cheshire Robbins Group, renowned for contemporary styled property, this 4-bedroom detached home is located west of Christchurch in a private development called The Glade. The ground floor living and dining area are open plan with the feature open tread wooden staircase running up through the middle to the firstfloor galleried landing. The room is bright and airy with feature windows to one elevation. Two bedrooms are on the ground floor together with a shower room and WC. The area opens to the kitchen and to a separate sitting room opening onto the garden. The entire first floor has the master bedroom with a four-piece en-suite bathroom & a second double bedroom also with an ensuite. The outside has carport parking with additional overflow parking to the side. Garage. Courtyard front garden with small, detached studio room with power. The rear garden is of a good size and enjoys a southerly aspect.

Kitchen 12' 3" x 12' 1" (3.73m x 3.68m)

Lounge 18' 6" x 12' 1" (5.63m x 3.68m)

Lounge/Diner 32' 0" x 15' 7" (9.75m x 4.75m)

Bedroom 1 13' 10" x 12' 9" (4.21m x 3.88m)

Bedroom 2 13' 10" x 12' 4" (4.21m x 3.76m)

Bedroom 3 12' 3" x 11' 7" (3.73m x 3.53m)

Bedroom 4 12' 1" x 8' 4" (3.68m x 2.54m)

En-suite 12' 4" x 7' 3" (3.76m x 2.21m)

En-suite 12' 9" x 7' 3" (3.88m x 2.21m)

**Shower Room** 

Landing 15' 7" x 8' 8" (4.75m x 2.64m)

Approx. Gross Internal Floor Area 1926 sq. ft / 178.93 sq. m

Produced by Elements Property

mayfair@denisons.com

6607 111 0780 Cashel House, London, WIU 3JT Mayfair

12 Castle Street, Christchurch BH23 1DT Christchurch