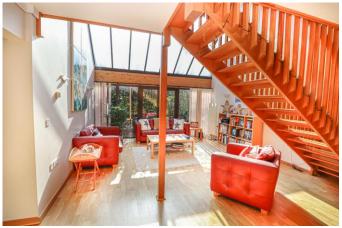

## 1 The Glade

Christchurch, Dorset, BH23 2ES

£725,000

Designed by Cheshire Robbins Group, renowned for contemporary styled property, this 4-bedroom detached home is located west of Christchurch in a private development called The Glade. The ground floor living and dining area are open plan with the feature open tread wooden staircase running up through the middle to the firstfloor galleried landing. The room is bright and airy with feature windows to one elevation. Two bedrooms are on the ground floor together with a shower room and WC. The area opens to the kitchen and to a separate sitting room opening onto the garden. The entire first floor has the master bedroom with a four-piece en-suite bathroom & a second double bedroom also with an ensuite. The outside has carport parking with additional overflow parking to the side. Garage. Courtyard front garden with small, detached studio room with power. The rear garden is of a good size and enjoys a southerly aspect.